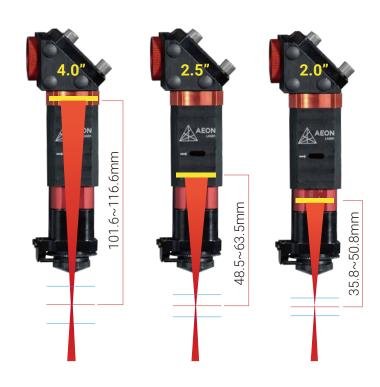

## Various Focal Lengths Adaptation

Nova series offers multiple lenses that could bring more benefit to improve specific applications.2-inch, 2.5-inch,4-inch,these lenses are all commonly used with laser systems.