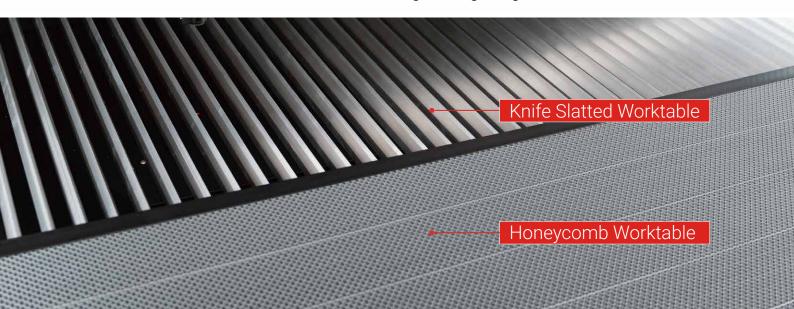

### Flexible replacement of worktable

Aluminum Knife Slatted and honeycomb worktable, specialized for laser cutting and engraving.