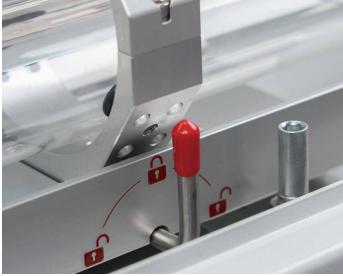

s engraving speed with a high-quality RF tube and AC Servo Motors.





Because they are large and packed with the newest technology – intelligent diagnostic system, clean pack design, and align-free solutions.

All of this enables you to work quickly and stay reliable for your clients. A perfect solution for artists, creative businesses, DIY makers, and schools.



## **INNOVATIVE DESIGN**

#### Intelligent Detection and Diagnosis System

Different parameters that are crucial for seamless work are now clearly visible and signaled on the screen panel.



#### Alignment-Free Optical Path Design

Fast and easy replacement of all optical accessories (glass tube, mirrors, and lens) without the need for constant alignments of the optical path - a comfortable solution unique for Aeon Lasers.





#### **Indicator lights**



### **MULTIPLE CHOICE OPTIONS**

#### **Dual laser source**

Nova Super is equipped with both high-quality glass tubes that ensure fast and deep cutting and with an RF tube for super-fine engraving (maximum speed up to 4200mm/s with 5G acceleration). If you mostly need a powerful cut, trust our Nova Elite with the higher wattage quality glass tubes.



#### Anything you need for laser cutting and engraving

Easily cope with a wide range of materials, smooth cutting edge and better quality output.

## Various Focal Lengths Adaptation

Nova series offers multiple lenses that could bring more benefit to improve specific applications.2-inch, 2.5-inch,4-inch,these lenses are all commonly used with laser systems.



# **COMPONENTS**

#### **Scrap Drawer**

All of y