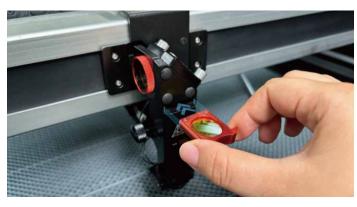

. If you mostly need a powerful cut, trust our Nova Elite with the higher wattage quality glass tubes.



#### Anything you need for laser cutting and engraving

Easily cope with a wide range of materials, smooth cutting edge and better quality output.

## Various Focal Lengths Adaptation

Nova series offers multiple lenses that could bring more benefit to improve specific applications.2-inch, 2.5-inch,4-inch,these lenses are all commonly used with laser systems.



# **COMPONENTS**

#### **Scrap Drawer**

All of your cut pieces now fall into a conveniently located compartment below.



### Flexible replacement of worktable

Aluminum Knife Slatted and honeycomb worktable, specialized for laser cutting and engraving.



#### Material Pass-through Door

Easily work even on bigger pieces!





#### Magnetic design

Effortless Lens Snap-On, Snap-Off!

#### All in one design

All the external accessories(air compressor/chiller/air blower) are built-in.





# **APPLICATION**

| Material                  |                         | Engrave | Cutting |
|---------------------------|-------------------------|---------|---------|
| Composite Materials       | Label film              |         |         |
|                           | Brick tile              |         |         |
|                           | Carbon fiber/Fiberglass |         |         |
|                           | Ceramic                 | •       |         |
|                           | Foam board              |         |         |
| Natural organic materials | Jewel                   |         |         |
|