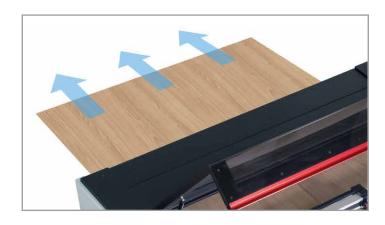

n). If you mostly need a powerful cut, trust our Nova Elite with the higher wattage quality glass tubes.



#### Anything you need for laser cutting and engraving

Easily cope with a wide range of materials, smooth cutting edge and better quality output.

## Various Focal Lengths Adaptation

Nova series offers multiple lenses that could bring more benefit to improve specific applications.2-inch, 2.5-inch,4-inch,these lenses are all commonly used with laser systems.



# **COMPONENTS**

#### **Scrap Drawer**

All of your cut pieces now fall into a conveniently located compartment below.



### Flexible replacement of worktable

Aluminum Knife Slatted and honeycomb worktable, specialized for laser cutting and engraving.



#### Material Pass-through Door

Easily work even on bigger pieces!





#### Magnetic design

Effortless Lens Snap-On, Snap-Off!

#### All in one design

All the external accessories(air compressor/chiller/air blower) are built-in.





# **APPLICATION**

| Material                  |                         | Engrave | Cutting |
|---------------------------|-------------------------|---------|---------|
| Composite Materials       | Label film              |         |         |
|                           | Brick tile              |         |         |
|                           | Carbon fiber/Fiberglass |         |         |
|                           | Ceramic                 | •       |         |
|                           | Foam board              |         |         |
| Natural organic materials | Jewel                   |         |         |
|