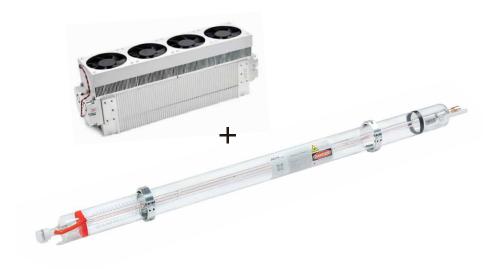

#### **Dual laser source**

Nova Super is equipped with both high-quality glass tubes that ensure fast and deep cutting and with an RF tube for super-fine engraving (maximum speed up to 4200mm/s with 5G acceleration). If you mostly need a powerful cut, trust our Nova Elite with the higher wattage quality glass tubes.