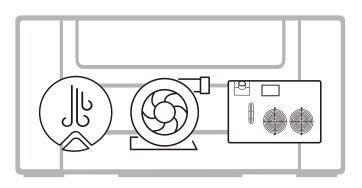

#### All in one design

All the external accessories(air compressor/chiller/air blower) are built-in.

#### **Dual laser source**

Nova Super is equipped with both high-quality glass tubes that ensure fast and deep cutting and with an RF tube for super-fine engraving (maximum speed up to 4200mm/s with 5G acceleration). If you mostly need a powerful cut, trust our Nova Elite with the higher wattage quality glass tubes.