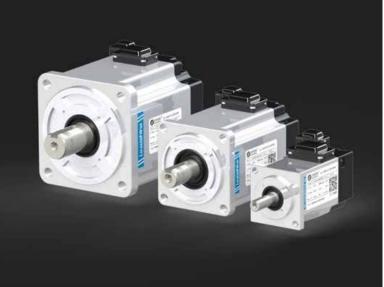

### Why Nova Super?

Because they are super-fast beasts – Nova Super can achieve 4200 mm/s engraving speed with a high-quality RF tube and AC Servo Motors.

Because they are large and packed with the newest technology – intelligent diagnostic system, clean pack design, and align-free solutions.