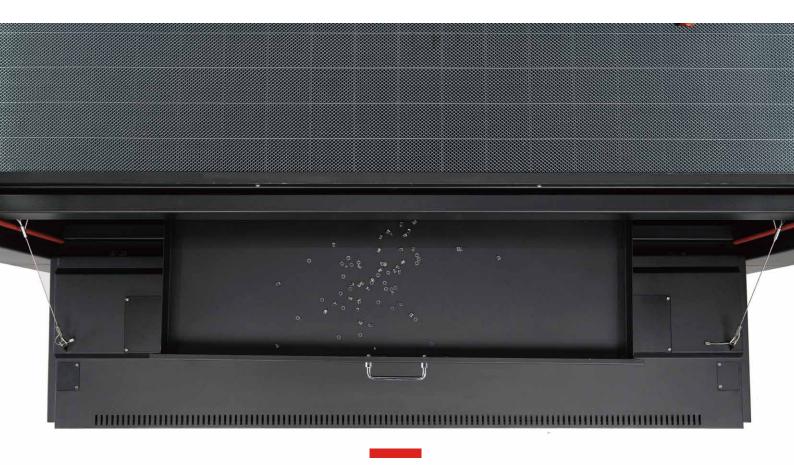

#### **Scrap Drawer**

All of your cut pieces now fall into a conveniently located compartment below.