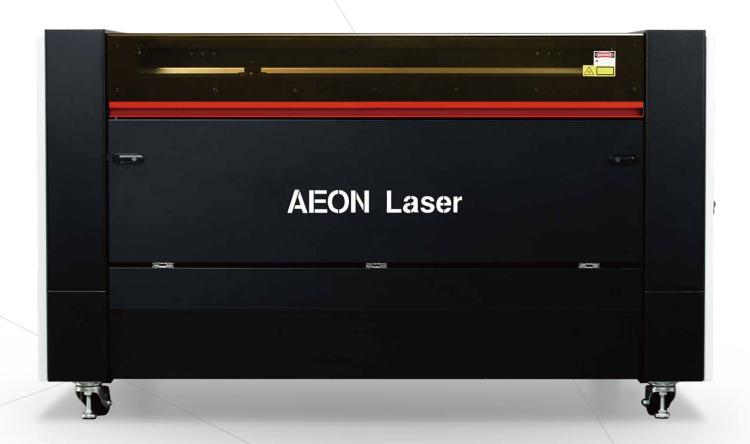

# NOVA Super/Elite

High Speed Laser Engraving and Cutting Machine

## **MAXIMUM EFFICIENCY FOR YOUR BUSINESS**

### Why Nova Super?

Because they are super-fast beasts – Nova Super can achieve 4200 mm/s engraving speed with a high-quality RF tube and AC Servo Motors.

Because they are large and packed with the newest technology – intelligent diagnostic system, clean pack design, and align-free solutions.