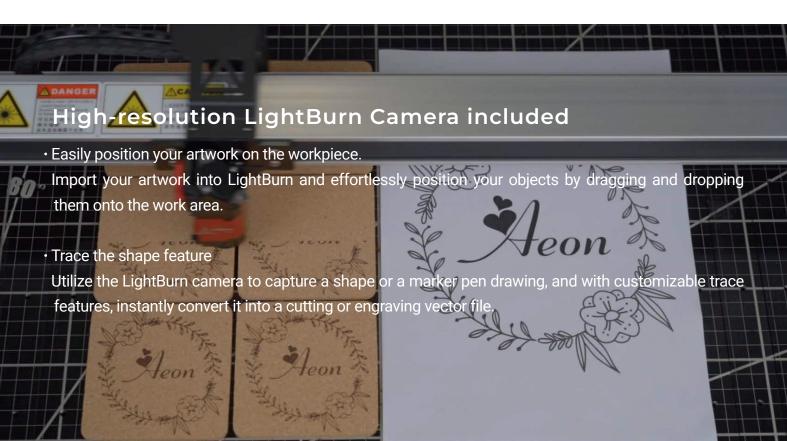

# WHICH ONE SUITS YOU

NOVA Super 16 / Elite 16 (1600mm\*1000mm)

NOVA Super 14 / Elite 14 (1400mm\*900mm)

NOVA Super 10 / Elite 10 (1000mm\*700mm)

Working area (mm)

| Parameters      | Model                                         | Nova10 Super/Elite                                                  | Nova14 Super/Elite                                              | Nova16 Super/Elite                                            |
|-----------------|-----------------------------------------------|---------------------------------------------------------------------|-----------------------------------------------------------------|---------------------------------------------------------------|
|                 | Working Area (mm)                             | 1000*700mm                                                          | 1400*900mm                                                      | 1600*1000mm                                                   |
| Working Scope   | Z Axis Lifting Space                          | 200mm                                                               | 200mm                                                           | 200mm                                                         |
|                 | Max Lifting Capacity                          | 120KG                                                               | 120KG                                                           | 120KG                                                         |
| Laser Tube      | Laser Tube Power                              | Glass: 90W/100W<br>RF: 30W/60W                                      | Glass: 90W/100W/130W<br>RF: 30W/60W                             | Glass: 90W/100W/130W/150W<br>RF: 30W/60W                      |
| Motion system   | Max Engraving Speed                           | 4000mm/s (Super)<br>1200mm/s (Elite)                                | 4200mm/s (Super)<br>1200mm/s (Elite)                            | 4200mm/s (Super)<br>1200mm/s (Elite)                          |
|                 | Acceleration                                  | 8G (Super)<br>5G (Elite)                                            | 8G (Super)<br>5G (Elite)                                        | 8G (Super)<br>5G (Elite)                                      |
|                 | Motor                                         | AC Servo (Super)<br>DC Stepper (Elite)                              | AC Servo (Super)<br>DC Stepper (Elite)                          | AC Servo (Super)<br>DC Stepper (Elite)                        |
| Accuracy        | Minimum Font Size(RF Tube)                    | 1.0x1.0mm                                                           | 1.0x1.0mm                                                       | 1.0x1.0mm                                                     |
|                 | Positioning Accuracy                          | <=0.1mm                                                             | <=0.1mm                                                         | <=0.1mm                                                       |
| Configuration . | Working Table                                 | Honeycomb + Blade table                                             | Honeycomb + Blade table                                         | Honeycomb + Blade table                                       |
|                 | Cooling system                                | Glass: Built-in 5000 chiller<br>RF: Air-cooled                      | Glass: Built-in 5200 chiller<br>RF: Air-cooled                  | Glass: Built-in 5200 chiller<br>RF: Air-cooled                |
|                 | Fume Exhaust Fan                              | Built-in 500W (Auto Start-stop)                                     | Built-in 500W (Auto Start-stop)                                 | Built-in 500W (Auto Start-stop                                |
|                 | Air Assist                                    | Built-in compressor 750W<br>with 24L air tank (Auto Start-<br>stop) | Built-in compressor 750W<br>with 40L air tank (Auto Start-stop) | Built-in compressor 750W<br>with 40L air tank (Auto Start-sto |
|                 | XY axis fully dust-proof                      | √                                                                   | √                                                               | √                                                             |
|                 | Auto Focus                                    | √                                                                   | √                                                               | √                                                             |
|                 | Wireless Connectivity                         | √                                                                   | √                                                               | √                                                             |
|                 | Red Dot Positioning                           | √                                                                   | √                                                               | √                                                             |
|                 | Material Pass Through Door                    | √                                                                   | √                                                               | √                                                             |
|                 | Camera                                        | 100° 8 megapixel (3840x2160)                                        | 100° 8 megapixel (3840x2160)                                    | 100° 8 megapixel (3840x2160                                   |
|                 | Tooless optical system                        | √                                                                   | √                                                               | √                                                             |
|                 | Internal Memory                               | 1G                                                                  | 1G                                                              | 1G                                                            |
| System          | Smart Panel (monitoring function)             | √                                                                   | √                                                               | √                                                             |
|                 | Fault alarm and diagnosis                     | √                                                                   | √                                                               | √                                                             |
|                 | Operation status light                        | √                                                                   | √                                                               | √                                                             |
|                 | Water Flow Protection                         | √                                                                   | √                                                               | √                                                             |
|                 | Water Temperature Alarm                       | √                                                                   | √                                                               | √                                                             |
|                 | Operating Software                            | Rdworks/Lighburn(Optional)                                          | Rdworks/Lighburn(Optional)                                      | Rdworks/Lighburn(Optional)                                    |
|                 | Compatible Design Software                    | CorelDraw/Illustrator/AutoCAD                                       | CorelDraw/Illustrator/AutoCAD                                   | CorelDraw/Illustrator/AutoCA                                  |
| Safety          | Laser Class                                   | Class 1 laser product                                               | Class 1 laser product                                           | Class 1 laser product                                         |
|                 | Cover lid interlock                           | √                                                                   | √                                                               | √                                                             |
|                 | Side panel lid interlock                      | √                                                                   | √                                                               | √                                                             |
|                 | Key lock                                      | √                                                                   | √                                                               | √                                                             |
| Package         | Machine Dimension(mm)                         | 1500*1210*1125                                                      | 1900*1410*1125                                                  | 2100*1510*1125                                                |
|                 | Net Weight (KG)                               | 415KG                                                               | 560KG                                                           | 566KG                                                         |
|                 | Gross Weight(KG)                              | 532KG                                                               | 683KG                                                           | 730KG                                                         |
| Optionals       | Rotary Clamp/Lightburn Software /Air Purifier |                                                                     |                                                                 |                                                               |