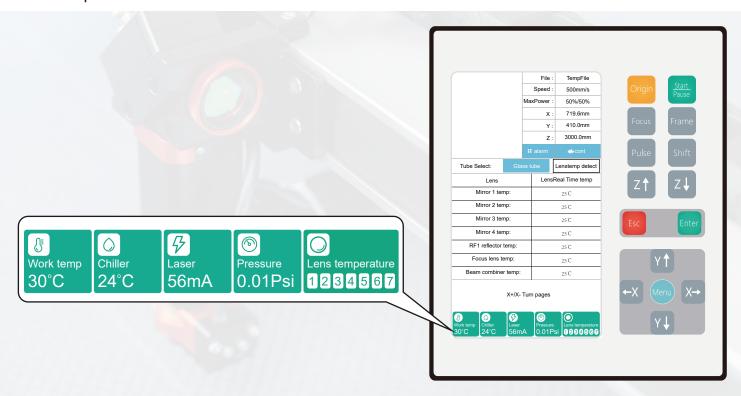

#### Intelligent Detection and Diagnosis System

Different parameters that are crucial for seamless work are now clearly visible and signaled on the screen panel.

#### **Indicator lights**